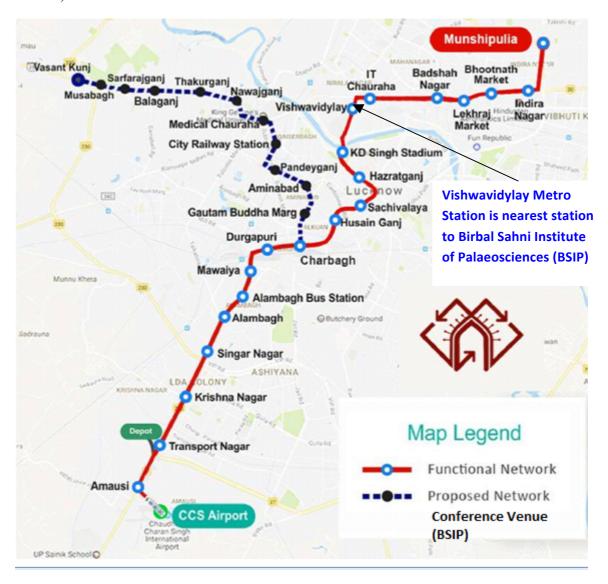

### 2. List of Hotels based on Metro (Sub-way) route to BSIP, Lucknow

#### **About Metro Service**

The metro service in Lucknow offers Token (for single use) and smart cards (for frequent travelers) and tourist card (for unlimited travel for a single day or three days).

The tourist card is available in denominations of Rs. 100 (for unlimited travel for 1 day) & Rs. 250 (for unlimited travel for 3 days). A refundable security deposit of Rs. 100 is payable at the time of purchase.

GoSmart card can be purchased from the Ticket Office Machine and Excess Fare Office of Lucknow Metro stations. The cards can be subsequently recharged online. Getting a smart card is recommended since heavy passenger traffic and long queues for buying tokens are expected.

The nearest metro station from conference venue is Vishwavidyla (i.e., University of Lucknow)

Source: https://lmrcl.com/passengerinfo/lucknow-metro-route-map/

For metro fares: <a href="http://www.lmrcl.com/passengerinfo/fare-information/">http://www.lmrcl.com/passengerinfo/fare-information/</a>

For metro route map: <a href="http://www.lmrcl.com/passengerinfo/lucknow-metro-route-map/">http://www.lmrcl.com/passengerinfo/lucknow-metro-route-map/</a>

Source: http://www.lmrcl.com/passengerinfo/go-smart-card/